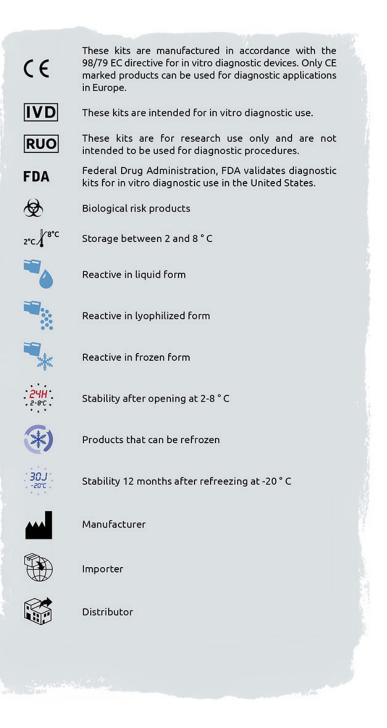

Edition of 2024-05-03 15:05:54

**Endothelial Cells** 

way

Bilinexin Convulxin Echicetin EMS16

Š

Mucetin Rhodocytin Sochicetin-A Triwaglerin

### CHROMOGENIC ASSAYS

### FACTOR VIIa



#### **FACTOR IXa**







### FACTOR XIa







| Ref    | Format      |
|--------|-------------|
| 5-1188 | 10 x 4.0 mL |



### **ACTIVATION MARKERS**

#### THROMBIN



#### **PROTEIN C**





## EXPLANATION FOR SYMBOLS USED





# Your order



## To order, several possibilities

| By telephone | +33(0)4 67 10 71 20                                      |
|--------------|----------------------------------------------------------|
| By fax       | +33(0)4 67 10 71 21                                      |
| By e-mail    | contact@cryopep.com                                      |
| By letter    | CRYOPEP, 83 rue Yves Montand, 34 080 Montpellier, FRANCE |



## **Command Processing**

We carefully pack frozen products in boxes with dry ice or cold packs according of the nature of the product.

To optimize the conditions of transport of our products, we ship our packages in dry ice only from Monday to Wednesday, except urgent customer requests.

All other orders for freeze-dried products are shipped from Monday to